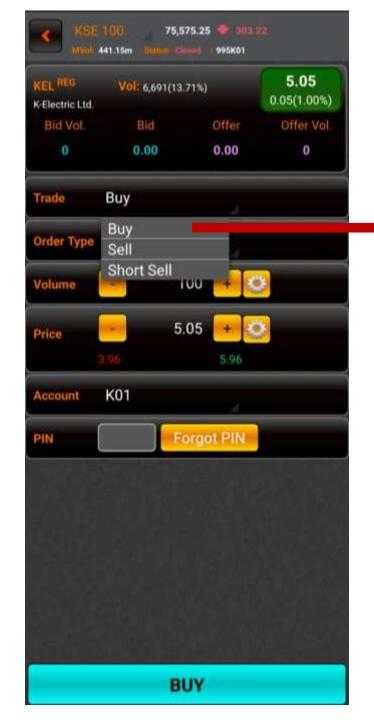

Following this arrow, you'll be redirected to the trading screen.

To buy any share of your choice, select the share and then select "buy" from trading options.

To set a buy limit, select "limit" as the order type.

To place an order at market price, select "market" as the order type.

To sell any share of your choice, select the share and then select "sell" from trading options.

To sell a share at market price, select "market" from order type.

Input number of shares in the volume section.

Enter your pin and tap "sell" to place the order.

To set stop loss of a share, select "stop loss" from order type.

To access a detailed overview of your account, go to "Exposure" from the bottom menu."