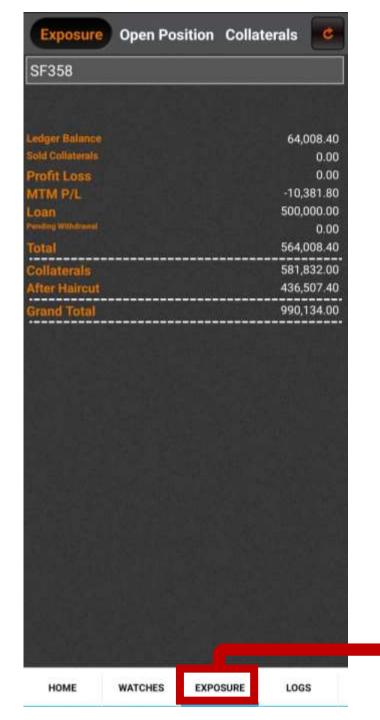

Input number of shares in the volume section.

Enter your pin and tap "sell" to place the order.

To set stop loss of a share, select "stop loss" from order type.

To access a detailed overview of your account, go to "Exposure" from the bottom menu."