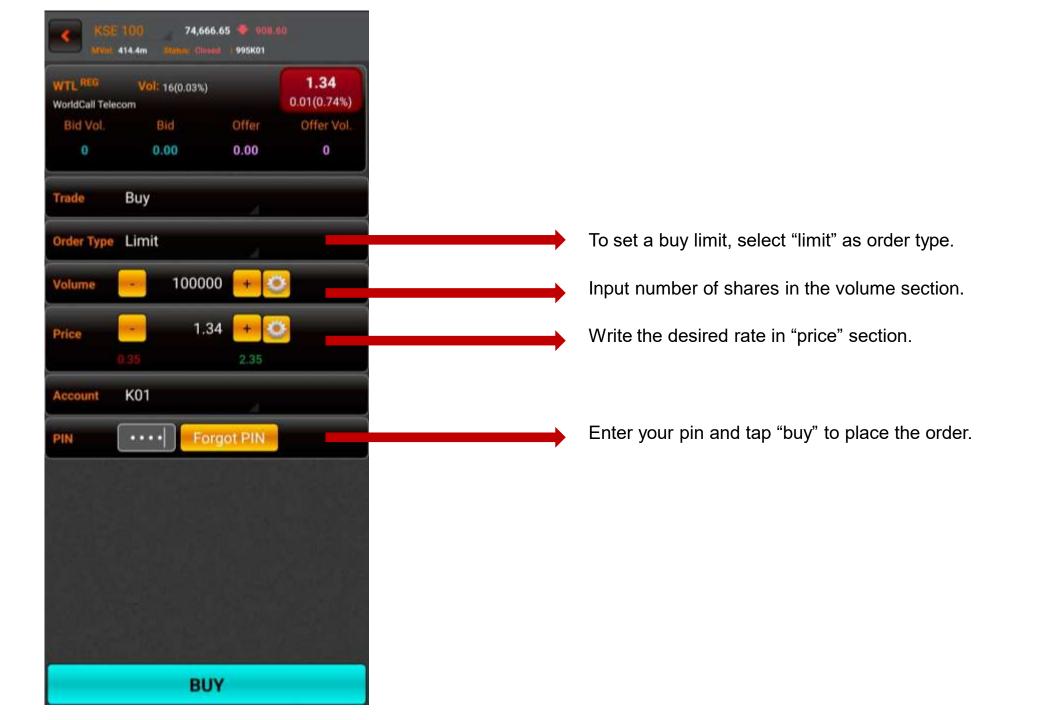

Following this arrow, you'll be redirected to the trading screen.

To buy any share of your choice, select the share and then select "buy" from trading options.

To set a buy limit, select "limit" as the order type.