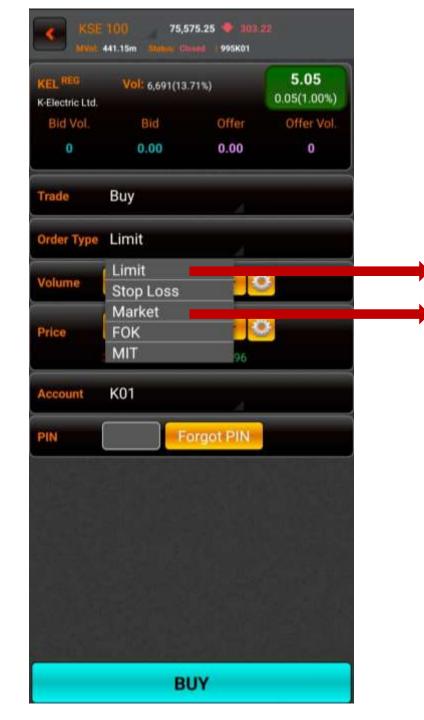

Following this arrow, you'll be redirected to the trading screen.

To buy any share of your choice, select the share and then select "buy" from trading options.

To set a buy limit, select "limit" as the order type.

To place an order at market price, select "market" as the order type.

To sell any share of your choice, select the share and then select "sell" from trading options.

To sell a share at market price, select "market" from order type.