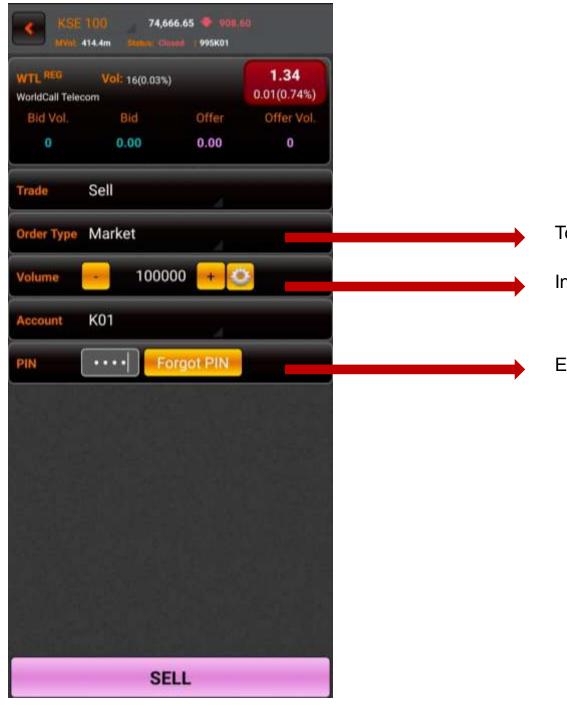

To place an order at market price, select "market" as the order type.

To sell any share of your choice, select the share and then select "sell" from trading options.

To sell a share at market price, select "market" from order type.

Input number of shares in the volume section.

Enter your pin and tap "sell" to place the order.

To set stop loss of a share, select "stop loss" from order type.

To access a detailed overview of your account, go to "Exposure" from the bottom menu."