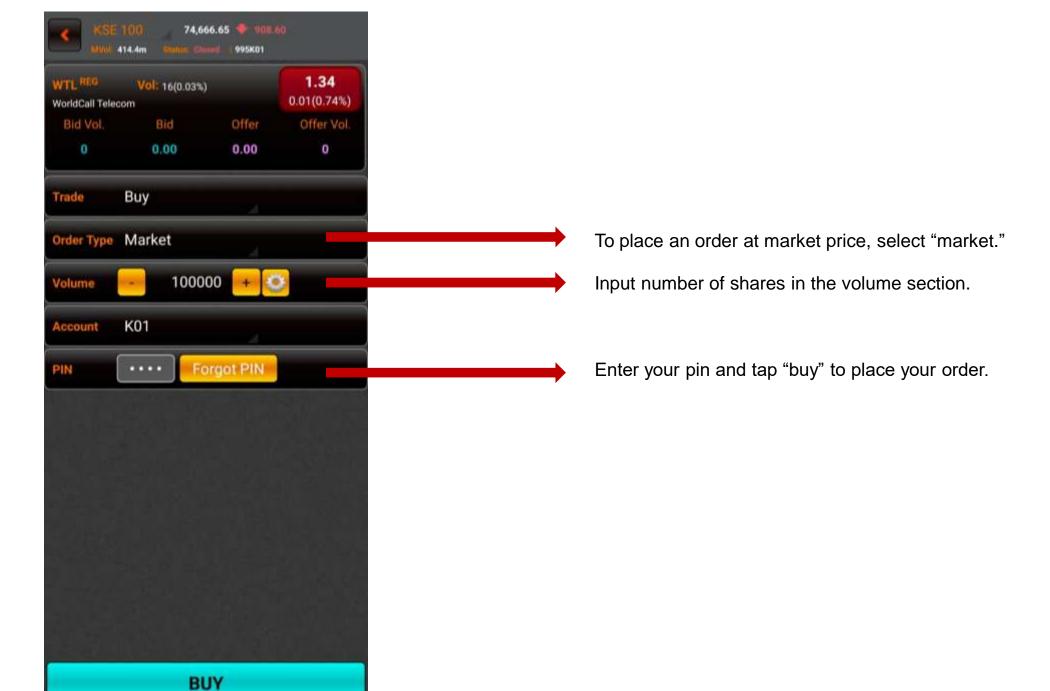

To place an order at market price, select "market" as the order type.

To sell any share of your choice, select the share and then select "sell" from trading options.

To sell a share at market price, select "market" from order type.