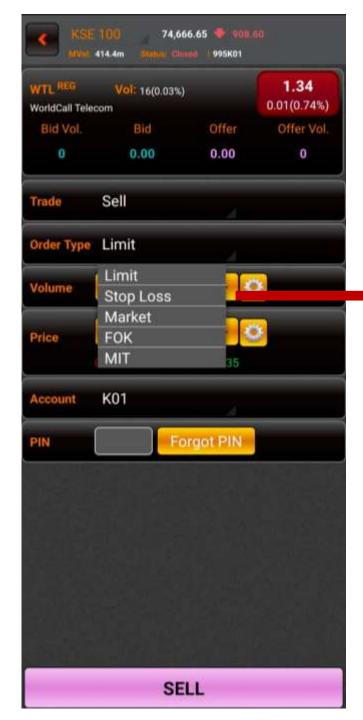

Input number of shares in the volume section.

Enter your pin and tap "sell" to place the order.

To set stop loss of a share, select "stop loss" from order type.

To access a detailed overview of your account, go to "Exposure" from the bottom menu."