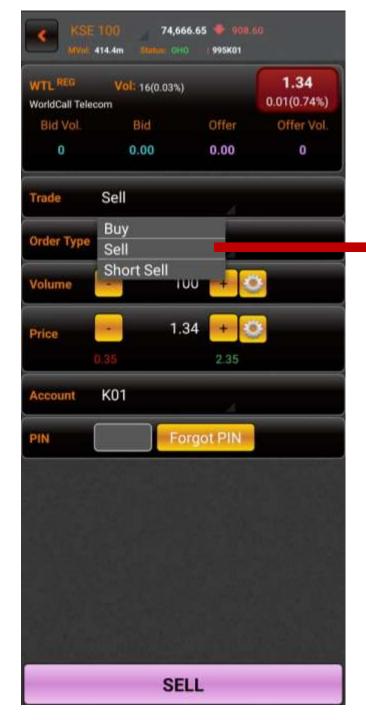

To place an order at market price, select "market" as the order type.

To sell any share of your choice, select the share and then select "sell" from trading options.

To sell a share at market price, select "market" from order type.

Input number of shares in the volume section.

Enter your pin and tap "sell" to place the order.

To set stop loss of a share, select "stop loss" from order type.

To access a detailed overview of your account, go to "Exposure" from the bottom menu."