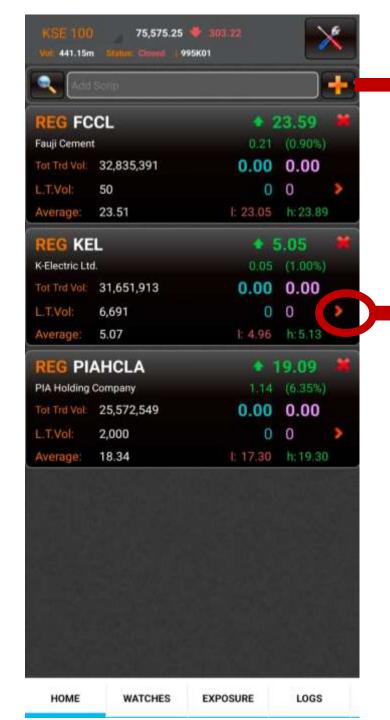

Search for "Eclear tick" in the Play Store and install the app.

Log in with the username and password you got via email.

To add a scrip of your choice to the watch list, hit the add scrip bar on the top, write the symbol and it will show in your watch list.