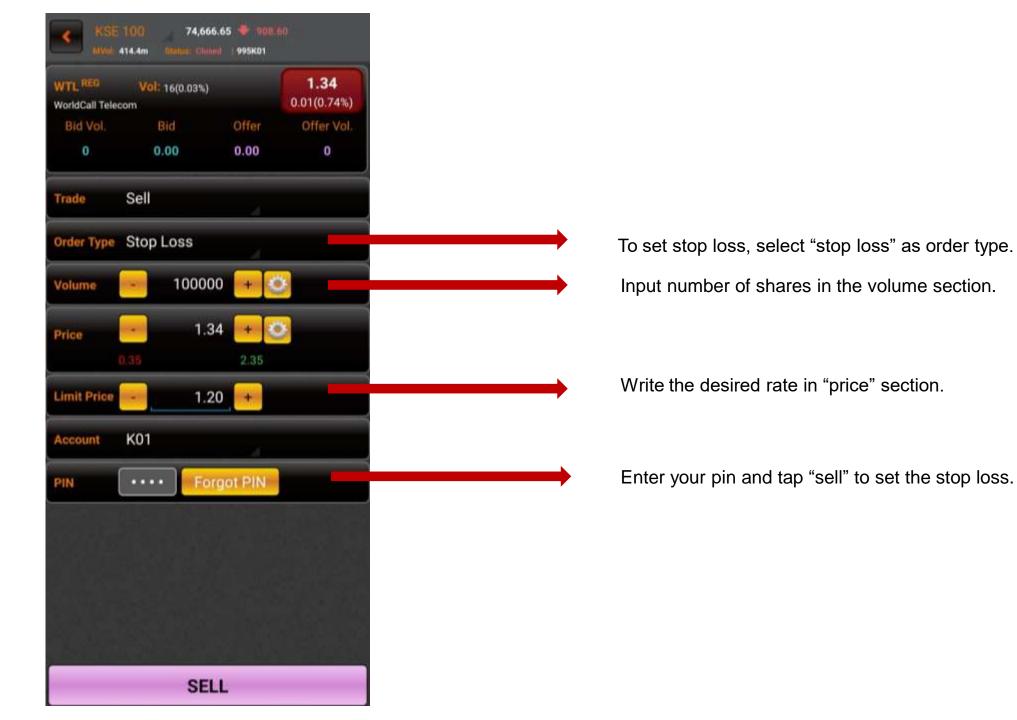

Input number of shares in the volume section.

Enter your pin and tap "sell" to place the order.

To set stop loss of a share, select "stop loss" from order type.

To access a detailed overview of your account, go to "Exposure" from the bottom menu."