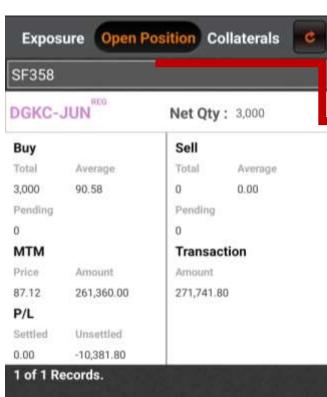

Shares bought on the same day will appear in "Open Position" section.

COTCHEM Pending Sell: 0

Quantity Average Rate
Buy Sell
7,000 0 0.00 18.06

HOME WATCHES EXPOSURE LOGS

Your entire shares custody will appear in "Collaterals" section.