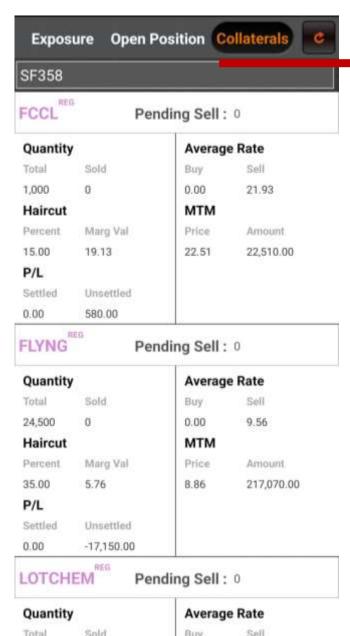

Shares bought on the same day will appear in "Open Position" section.

COTCHEM Pending Sell: 0

Quantity Average Rate
Buy Sell
7,000 0 0.00 18.06

HOME WATCHES EXPOSURE LOGS

Your entire shares custody will appear in "Collaterals" section.