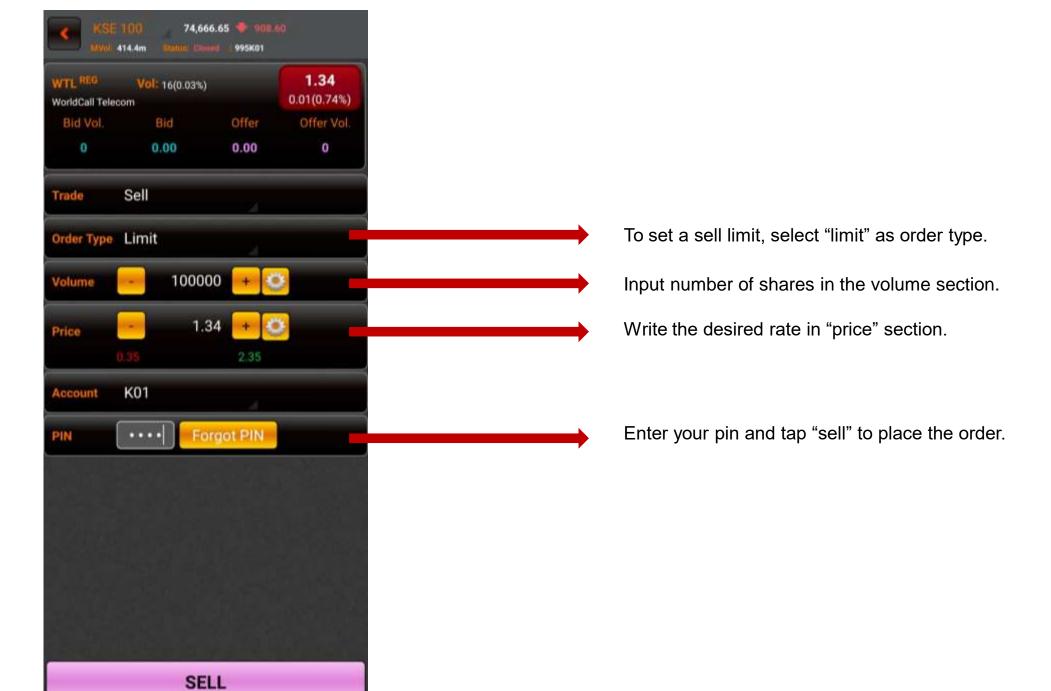

Following this arrow, you'll be redirected to the trading screen.

To buy any share of your choice, select the share and then select "buy" from trading options.

To set a buy limit, select "limit" as the order type.

Input number of shares in the volume section.

Enter your pin and tap "sell" to place the order.

To set stop loss of a share, select "stop loss" from order type.

To access a detailed overview of your account, go to "Exposure" from the bottom menu."